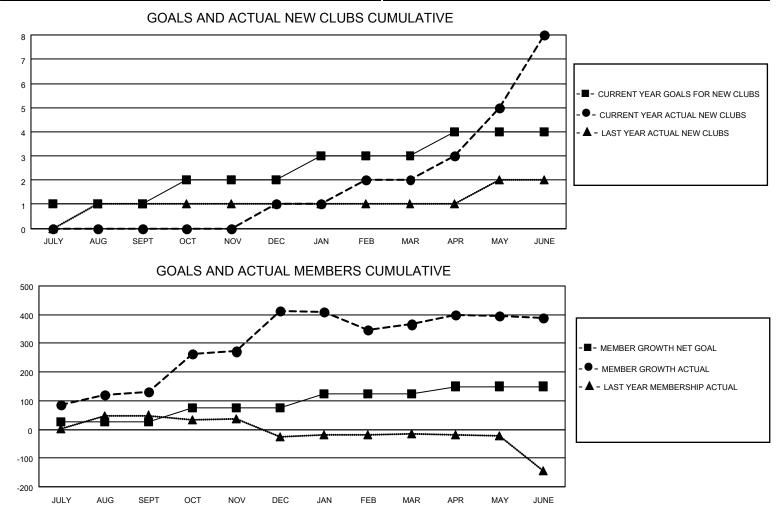

## LOCATION INDIA

District 324A5

Results as of: 6/30/2021

| Clubs                 |               |           |               | Members               |                        |                         |                                                    |  |
|-----------------------|---------------|-----------|---------------|-----------------------|------------------------|-------------------------|----------------------------------------------------|--|
| RESULTS FOR 2020-2021 |               |           |               | RESULTS FOR 2020-2021 |                        |                         |                                                    |  |
| QUARTER               | NEW CLUB GOAL | NEW CLUBS | DROPPED CLUBS | QUARTER MEM           | BER GROWTH NET<br>GOAL | MEMBER GROWTH<br>ACTUAL | DROPPED<br>MEMBERS ACTUAL<br>(including transfers) |  |
| JULY/AUG/SEPT         | 1             | 0         | 0             | JULY/AUG/SEPT         | 25                     | 160                     | 23                                                 |  |
| OCT/NOV/DEC           | 1             | 1         | 0             | OCT/NOV/DEC           | 50                     | 345                     | 62                                                 |  |
| JAN/FEB/MAR           | 1             | 1         | 3             | JAN/FEB/MAR           | 50                     | 67                      | 103                                                |  |
| APR/MAY/JUNE          | 1             | 6         | 0             | APR/MAY/JUNE          | 25                     | 210                     | 183                                                |  |